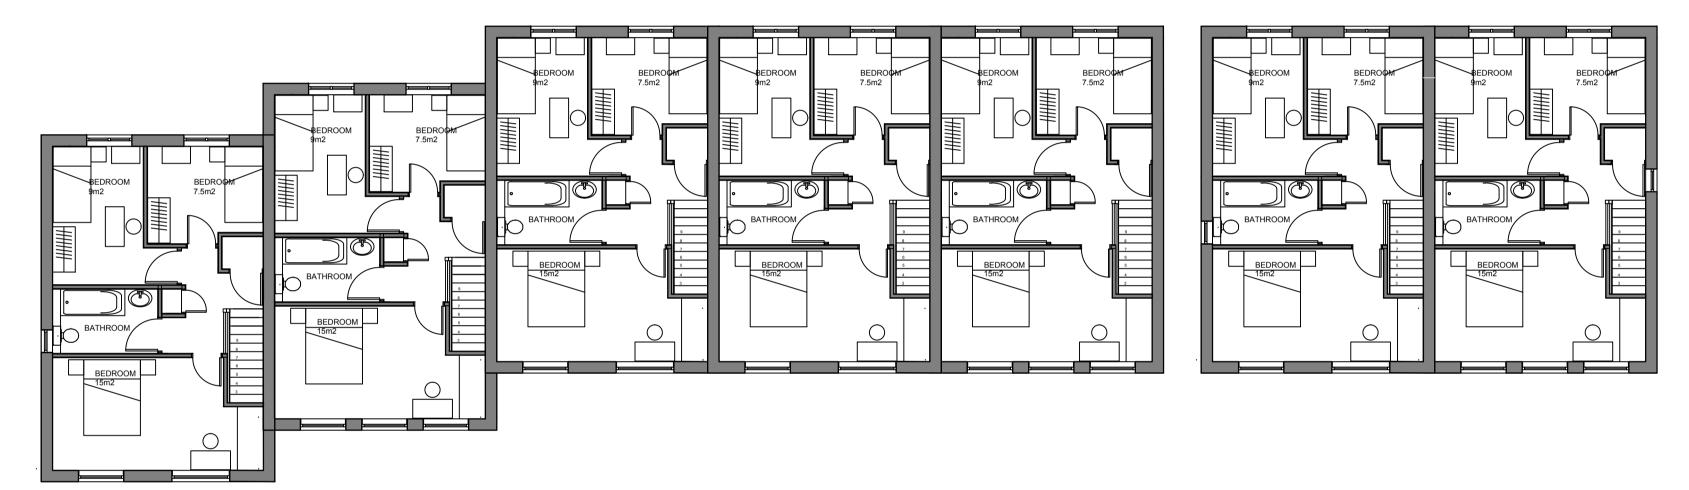

FIRST FLOOR PLAN

PROPOSED FLOOR PLANS 1-100

Scale Bar at 1:100

Notes:

Do Not Scale.

Report all discrepancies, errors and omissions.

Verify all dimensions on site before commencing any work on site or preparing shop drawings.