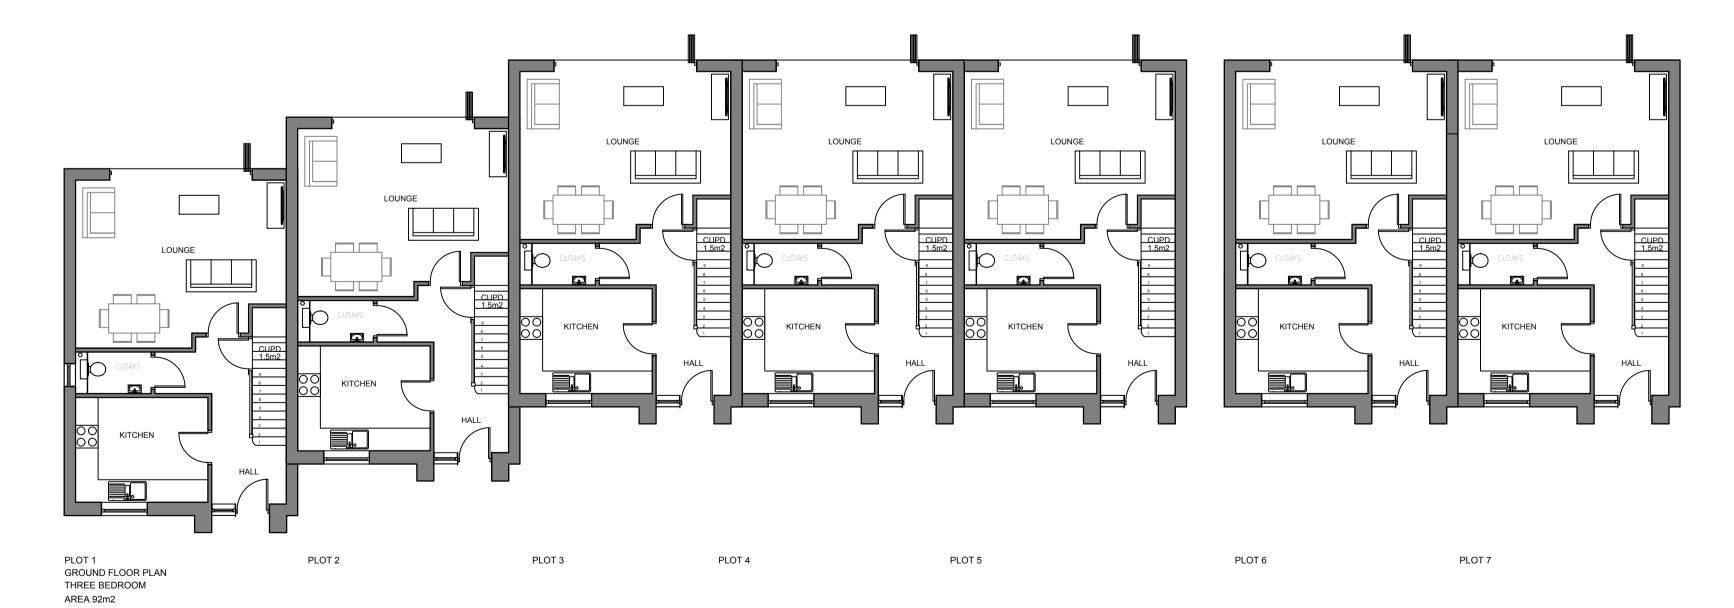

FIRST FLOOR PLAN

PROPOSED FLOOR PLANS 1-100

Scale Bar at 1:100

Notes:

Do Not Scale.

Report all discrepancies, errors and omissions.

Verify all dimensions on site before commencing any work on site or preparing shop drawings.